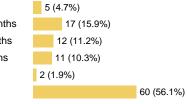

More than nine months No response

Less than one month Between one and three months Between three and six months Between six and nine months More than nine months No response

| Annual salary (e.g., \$45,000/year)<br>Other | 1 (50.0%)<br>1 (50.0%) | Annual salary (e.g., \$45,000/year)<br>Hourly wage (e.g., \$15/hour)<br>Other<br>No response                                                                                                                                                                                   | 41 (38.3%)<br>46 (43.0%)<br>11 (10.3%)<br>9 (8.4%)                                                                                                          |
|----------------------------------------------|------------------------|--------------------------------------------------------------------------------------------------------------------------------------------------------------------------------------------------------------------------------------------------------------------------------|-------------------------------------------------------------------------------------------------------------------------------------------------------------|
| \$95,000 - \$99,999                          | 1 (100.0%)             | \$100,000 or more<br>\$85,000 - \$89,999<br>\$80,000 - \$84,999<br>\$75,000 - \$79,999<br>\$70,000 - \$74,999<br>\$65,000 - \$69,999<br>\$60,000 - \$64,999<br>\$55,000 - \$59,999<br>\$45,000 - \$49,999<br>\$40,000 - \$44,999<br>\$30,000 - \$39,999<br>\$30,000 - \$34,999 | 1 (2.4%)<br>2 (4.9%)<br>1 (2.4%)<br>2 (4.9%)<br>4 (9.8%)<br>7 (17.1%)<br>3 (7.3%)<br>3 (7.3%)<br>6 (14.6%)<br>5 (12.2%)<br>3 (7.3%)<br>2 (4.9%)<br>2 (4.9%) |