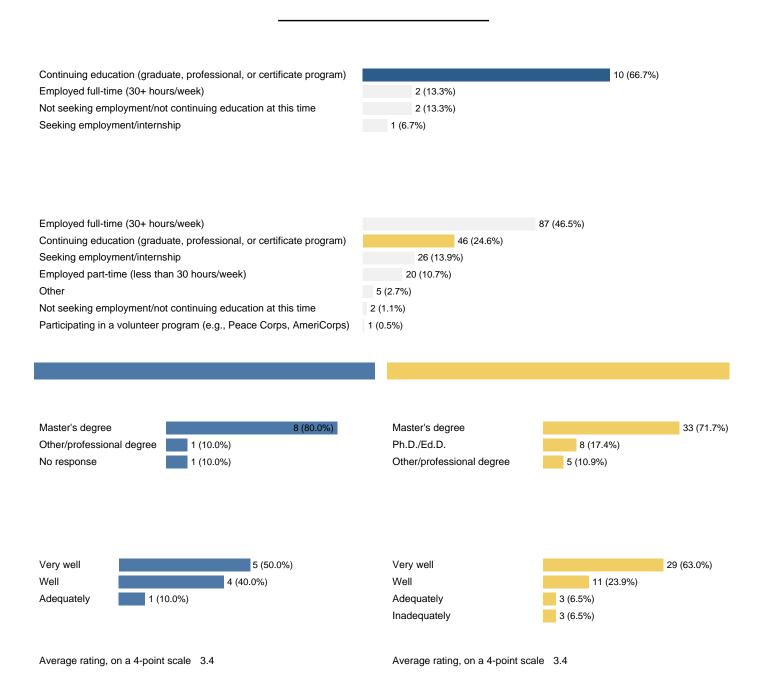

# Data Analytics Healthcare Services & Hospitals

| Accounting                         | 3 (2.8%)   |
|------------------------------------|------------|
| Arts Performing/Creative           | 1 (0.9%)   |
| Banking (Commercial)               | 1 (0.9%)   |
| Biotechnology and Pharmaceuticals  | 2 (1.9%)   |
| Business Administration/Management | 1 (0.9%)   |
| Communication Services and Media   | 1 (0.9%)   |
| Computer Science/Programming       | 5 (4.7%)   |
| Education Administration           | 7 (6.5%)   |
| Education/Teaching Postsecondary   | 5 (4.7%)   |
| Education/Teaching Pre K - 12      | 19 (17.8%) |
| Financial Services                 | 1 (0.9%)   |
| Food and Beverage                  | 1 (0.9%)   |
| Foundation                         | 1 (0.9%)   |
| Government                         | 5 (4.7%)   |
| Healthcare Services & Hospitals    | 5 (4.7%)   |
| High Tech/Information Technology   | 1 (0.9%)   |
| Insurance                          | 1 (0.9%)   |
| Labor/Human Resources              | 2 (1.9%)   |
| Other                              | 9 (8.4%)   |
| Real Estate                        | 3 (2.8%)   |
| Research/Development/Science       | 1 (0.9%)   |
| Retail                             | 8 (7.5%)   |
| Social Services                    | 14 (13.1%) |
| Sports/Recreation                  | 1 (0.9%)   |
| Wholesale Trade                    | 1 (0.9%)   |
| No response                        | 8 (7.5%)   |
|                                    |            |