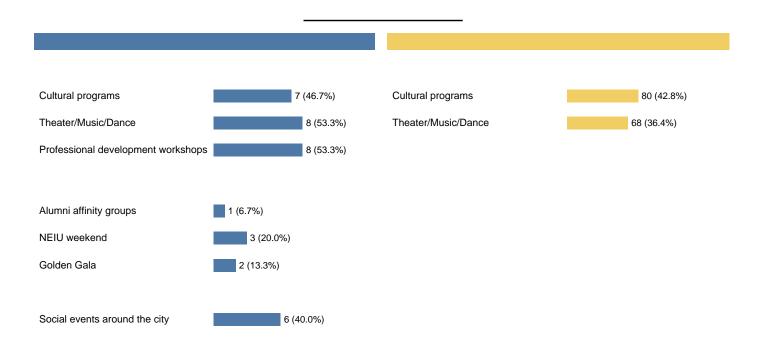

One No response

| Yes                                    | 2 (13.3%)  |
|----------------------------------------|------------|
| No                                     | 13 (86.7%) |
|                                        |            |
|                                        |            |
| Neither goV r                          |            |
|                                        |            |
|                                        |            |
|                                        |            |
| Average rating, on a 7-point scale 4.0 | )          |
|                                        |            |
| Yes                                    | 2 (20.0%)  |
| Maybe                                  | 5 (50.0%)  |
| No                                     | 2 (20.0%)  |
| No response                            | 1 (10.0%)  |
|                                        |            |
| Mentor students                        | 6 (40.0%)  |
| Speak to NEIU students about career    | 3 (20.0%)  |
| Establish a scholarship                | 1 (6.7%)   |
| Fundraise                              | 1 (6.7%)   |
| Participate in advocacy                | 2 (13.3%)  |
| Recruit students                       | 3 (20.0%)  |
|                                        |            |