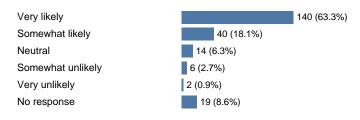

Participating in a volunteer program (e.g., Peace Corps, AmeriCorps)

How likely are you to recommend NEIU to another student?

Serving in the US military